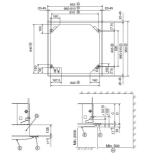

### **DIMENSIONS**

PLA-ZRP125BA

| Models                                                            | С   | D   |
|-------------------------------------------------------------------|-----|-----|
| PLA-RP35/50/60/71BA(2)<br>PLA-ZRP35/50/60BA                       | 241 | 258 |
| PLA-RP100/125/140BA(2)<br>PLA-RP100BA3<br>PLA-ZRP71/100/125/140BA | 281 | 298 |

#### **DIMENSIONS**

PUHZ-ZRP125VKA

12

32

3 75

30

5 - 30

16.37 / 17.30 [27.3]