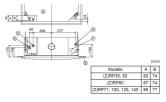

### **DIMENSIONS**

PLA-ZRP125BA

| Models                                                            | С   | D   |
|-------------------------------------------------------------------|-----|-----|
| PLA-RP35/50/60/71BA(2)<br>PLA-ZRP35/50/60BA                       | 241 | 258 |
| PLA-RP100/125/140BA(2)<br>PLA-RP100BA3<br>PLA-ZRP71/100/125/140BA | 281 | 298 |