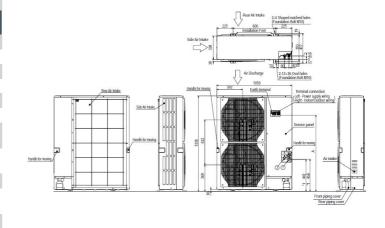

#### **DIMENSIONS**

PUHZ-ZRP125VKA

12

32

3 75

30

5 - 30

16.37 / 17.30 [27.3]