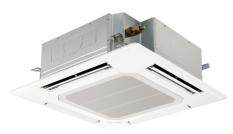

## **Product Information**

PLA-ZRP125BA: Inverter Heat Pump

R410A 4-Way Blow Ceiling Cassette System

Our wide range of Power Inverters offer customers high seasonal efficiency, advanced control options and quiet operation, whilst providing greater flexibility and ease of installation.

#### **FEATURES**

| INDOOR                                                |                                  |
|-------------------------------------------------------|----------------------------------|
| Heating Capacity (kW) (nominal)                       | 14.0 (5 - 16)                    |
| Cooling Capacity (kW) (nominal)                       | 12.5 (5.5 - 14)                  |
| Heating Capacity (kW) (UK)                            | 11.9 (4.25 - 13.6)               |
| Cooling Capacity (kW) (UK)                            | 11.5 (5.05 - 12.9)               |
| SHF (nominal and UK)                                  | 0.74                             |
| COP / EER (nominal)                                   | 3.81 / 3.23                      |
| SCOP / SEER                                           | 4.1 / 6                          |
| Energy Efficiency Class - Heating / Cooling           | N/A / N/A                        |
| Pipe Size Gas (mm [in])                               | 15.88 (5/8")                     |
| Pipe Size Liquid (mm ([in])                           | 9.52 (3/8")                      |
| Airflow (m³/min) Lo-Mi-Mi2-Hi                         | 22 - 25 - 28 - 31                |
| Sound Pressure Level (dBA) Lo-Mi-Mi2-Hi               | 34 - 36 - 39-41                  |
| Sound Power Level (dBA) Cooling                       | 66                               |
| Dimensions (mm) Width x Depth x Height                | 840(950) x 840(950) x<br>298(35) |
| Weight (kg) Unit / grille                             | 27 / 6                           |
| Electrical Supply                                     | FED BY OUTDOOR UNIT              |
| Phase                                                 | SINGLE                           |
| Fuse Rating (BS88) - HRC (A)                          | 6                                |
| Interconnecting Cable No. Cores                       | 4                                |
| OUTDOOR                                               |                                  |
| Sound Pressure Level (dBA) Heating / Cooling          | 52 / 50                          |
| Sound Power Level (dBA) Cooling                       | 70                               |
| Weight (kg)                                           | 116                              |
| Dimensions (mm) Width x Depth x Height                | 1050 x 330+30 x 1338             |
| Electrical Supply                                     | 220-240V, 50HZ                   |
| Phase                                                 | SINGLE                           |
| System Power Input (kW) - Heating / Cooling (nominal) | 3.67 / 3.87                      |
| System Power Input (kW) - Heating / Cooling (UK)      | 3.27 / 3.29                      |